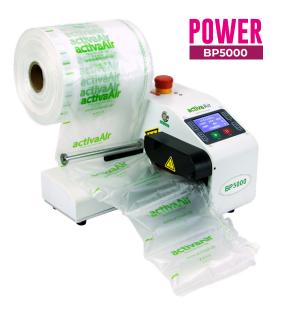

## activa Air® BP5000

| Item number      | BP5000                |
|------------------|-----------------------|
| Weight           | 6 kg                  |
| Dimensions (mm)  | l 315 x w 300 x h 315 |
| Production speed | 20-33 m/min           |
| Voltage          | 180 W                 |
| Layer thickness  | 13 - 40 μ             |
| Cushions         | <b>✓</b>              |
| Mats             | -                     |
| Pedal            | <b>✓</b>              |
| Sensor           | <b>✓</b>              |

## Air cushion machine

activaAir® - BP5000 - POWER

This system was developed especially for companies with a very high packaging effort. This POWER machine can produce approx. 1980 metres of air cushion pads per hour. Even in continuous operation, a manual roll change is due at least every 35 minutes.

The fast air cushion machine from activaTec® works completely autonomously and individually according to your needs - filling material on demand.