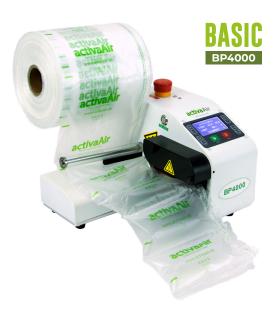

## Air cushion machine activaAir - BP4000 - BASIC

Our air cushion machine, also called air cushion machine, combines modern design and high functionality, as well as flexibility and ensures a clean packing result. You can produce both air cushion pads and air cushion mats with the BP4000. The processing speed can be adjusted between 8 and 15 metres per minute.

The machine produces bubble cushions and mat films with roll lengths of 700 metres and 1500 metres. The BP4000 is particularly recommended for mediumsized companies with a parcel volume of several 1,000 parcels per day.