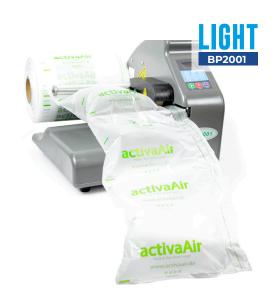

## activa Air<sup>®</sup> BP2001

| ltem number              | BP2001                |
|--------------------------|-----------------------|
| Weight                   | 4,5 kg                |
| Dimensions (mm)          | L 380 x B 305 x H 285 |
| Production speed         | 3-5 m/min             |
| Voltage                  | 160 W                 |
| Supported film thickness | 13 - 40 µ             |
| Cushions                 | $\checkmark$          |
| Mats                     | $\checkmark$          |
| Pedal                    | _                     |
| Sensor                   | -                     |

## **Luftkissenmaschine** activaAir<sup>®</sup> – BP2001 – LIGHT

Our air cushion machine combines modern design and high functionality like flexibility with a clean packing result. You can produce both air cushion chains and air cushion mats on the same air cushion machine. Depending on the material used, the production speed varies between 3 and 5 metres per minute. This air cushion machine is very well suited for online shops as well as small to medium sized businesses. With a low weight of only 4.5 kg, it is very dynamic and flexible to use.